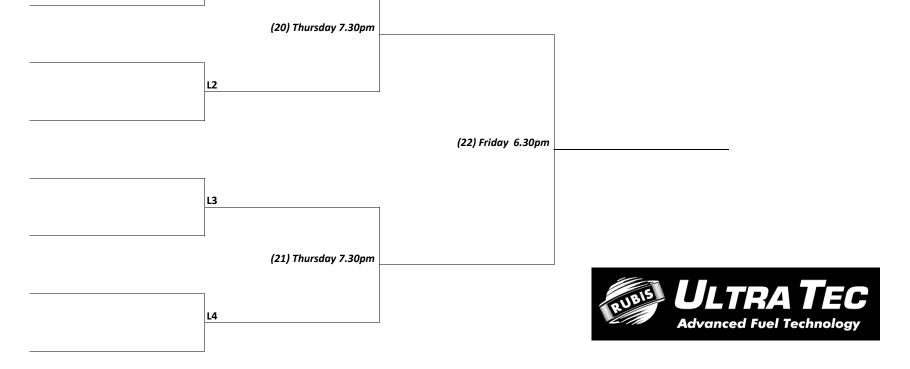

## **RUBIS Graded Squash Tournament - B Main Draw**

| Round 1                                 | Quarterfinals                        | Semi-finals                  | Final               | Champion                   |
|-----------------------------------------|--------------------------------------|------------------------------|---------------------|----------------------------|
| Tuesday Oct 24, 2017                    | Wednesday Oct 25, 2017               | Thursday Oct 26, 2017        | Friday Oct 27, 2017 |                            |
| Jan Brewer                              |                                      |                              |                     |                            |
| (1) Tuesday 8.00pm                      |                                      |                              | DIID:C              | Gradad                     |
| Andrew Bonner                           |                                      |                              | RUDIS               | Gradea                     |
| Andrew Bonner                           |                                      |                              | SQUASH TC           | <b>Graded</b><br>DURNAMENT |
|                                         | (9) Wednesday 8.00pm                 |                              |                     |                            |
|                                         |                                      |                              | 20                  | 17                         |
| Tony Muldoon                            |                                      |                              | EL                  | )17                        |
| (2) Tuesday 8.00pm                      |                                      |                              |                     |                            |
|                                         |                                      |                              |                     |                            |
| Rachel Barnes                           |                                      |                              |                     |                            |
|                                         |                                      | (13) Thursday 7.00pm         |                     |                            |
|                                         |                                      |                              |                     |                            |
| Romar Douglas                           |                                      |                              |                     |                            |
| (3) Tuesday 8.00pm                      |                                      |                              |                     |                            |
|                                         |                                      |                              |                     |                            |
| Alex Adelsberg                          |                                      |                              |                     |                            |
|                                         | (10) Wednesday 8.00pm                |                              |                     |                            |
|                                         |                                      |                              |                     |                            |
| Podge Browne                            |                                      |                              |                     |                            |
| (4) Tuesday 8.00pm                      |                                      |                              |                     |                            |
|                                         |                                      |                              |                     |                            |
| Bill Dickinson                          |                                      |                              |                     |                            |
|                                         |                                      |                              | (15) Friday 7.00pm  |                            |
|                                         |                                      |                              |                     |                            |
| Anthony White                           |                                      |                              |                     |                            |
| (5) Tuesday 8.30pm                      |                                      |                              |                     |                            |
| (-)                                     |                                      |                              |                     |                            |
| Adam Hawley                             |                                      |                              |                     |                            |
|                                         | (11) Wednesday 8.00pm                |                              |                     |                            |
|                                         | (                                    |                              |                     |                            |
| John Stout                              |                                      |                              |                     |                            |
| (6) Tuesday 8.30pm                      |                                      |                              |                     |                            |
| (0) Factural croopin                    |                                      |                              |                     |                            |
| Susie Lacey                             |                                      |                              |                     |                            |
|                                         |                                      | (14) Thursday 7.00pm         |                     |                            |
|                                         |                                      | , ,                          |                     |                            |
| Mark James                              |                                      |                              |                     |                            |
| (7) Tuesday 8.30pm                      |                                      |                              |                     |                            |
| (,,,,,,,,,,,,,,,,,,,,,,,,,,,,,,,,,,,,,, |                                      |                              |                     |                            |
| Nick Leach                              |                                      |                              |                     |                            |
|                                         | (12) Wednesday 8.00pm                |                              |                     |                            |
|                                         | (                                    |                              | l                   |                            |
| Jason Kyme                              |                                      |                              |                     |                            |
| (8) Tuesday 8.30pm                      |                                      |                              |                     |                            |
|                                         |                                      |                              |                     |                            |
| Eugene Bothello                         |                                      |                              |                     |                            |
|                                         | h Taumanant D D!                     | vision Dista                 |                     |                            |
| RUDIS Graded Squas                      | sh Tournament - B Di                 | vision Plate                 |                     |                            |
| Quarterfinals<br>Wednesday Oct 25, 2017 | Semi-finals<br>Thursday Oct 26, 2017 | Final<br>Friday Oct 27, 2017 | Champion            |                            |