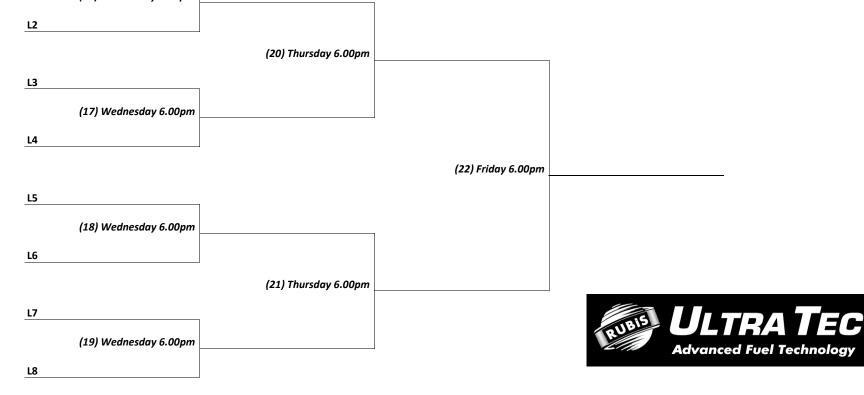

|           | Quarterfinals<br>Wednesday Oct 25, 2017 | Semi-finals<br>Thursday Oct 26, 2017 | Final<br>Friday Oct 27, 2017 | Champion |
|-----------|-----------------------------------------|--------------------------------------|------------------------------|----------|
| <u>L1</u> |                                         |                                      |                              |          |
|           | (16) Wednesday 6.00pm                   |                                      |                              |          |