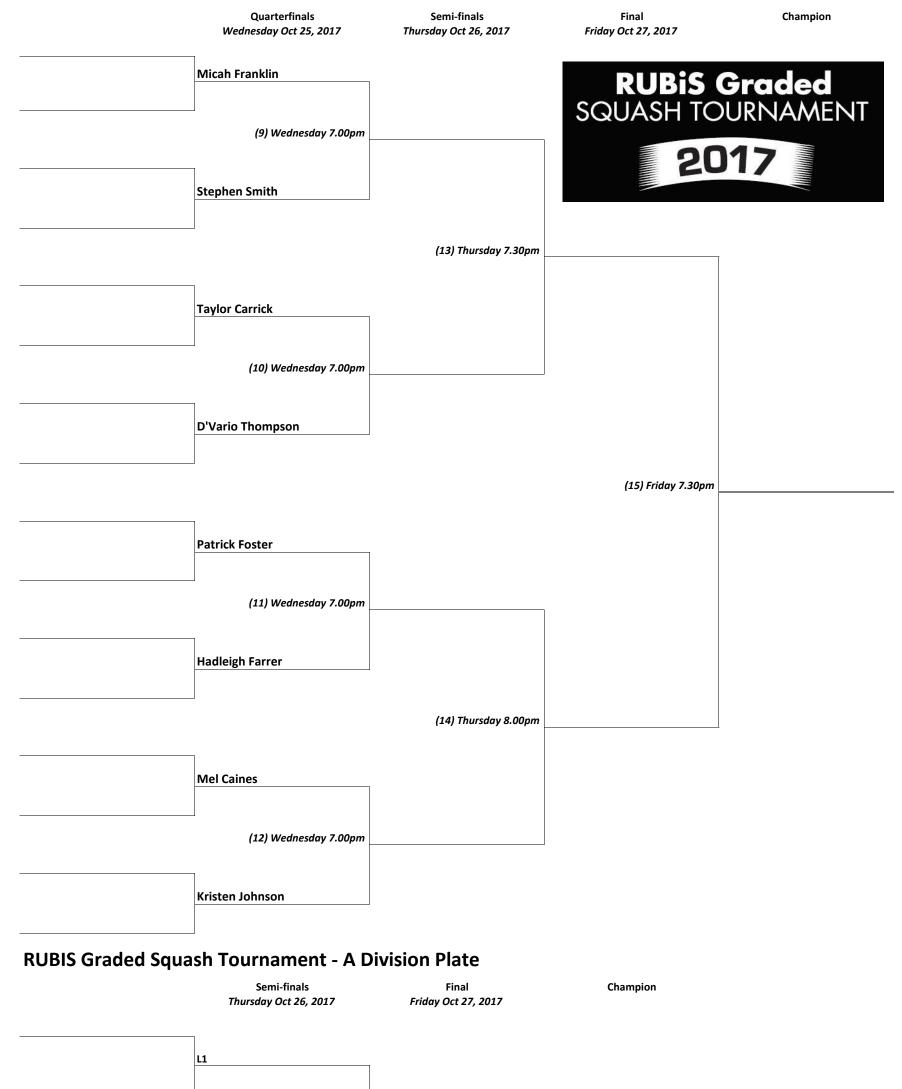

#### **RUBIS Graded Squash Tournament - A Main Draw**





## **RUBIS Graded Squash Tournament - B Main Draw**

| Round 1                                 | Quarterfinals                        | Semi-finals                  | Final               | Champion                   |
|-----------------------------------------|--------------------------------------|------------------------------|---------------------|----------------------------|
| Tuesday Oct 24, 2017                    | Wednesday Oct 25, 2017               | Thursday Oct 26, 2017        | Friday Oct 27, 2017 |                            |
| Jan Brewer                              |                                      |                              |                     |                            |
| (1) Tuesday 8.00pm                      |                                      |