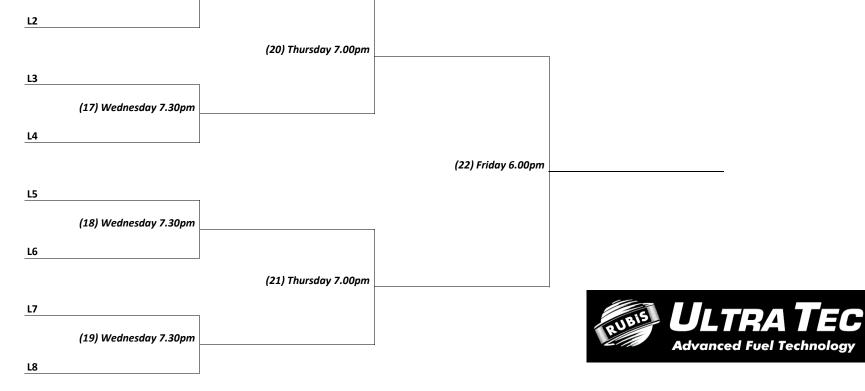

## **RUBIS Graded Squash Tournament - C Main Draw**

| Round 1                           | Quarterfinals          | Semi-finals           | Final               | Champion                   |
|-----------------------------------|------------------------|-----------------------|---------------------|----------------------------|
| Tuesday Oct 24, 2017              | Wednesday Oct 25, 2017 | Thursday Oct 26, 2017 | Friday Oct 27, 2017 |                            |
| Greg Fitzgerald                   |                        |                       |                     |                            |
| (1) Tuesday 7.00pm                |                        |                       |                     |                            |
|                                   |                        |                       | RUBIS               | <b>Graded</b><br>DURNAMENT |
| Kyle Thompson                     |                        |                       |                     |                            |
|                                   |                        |                       | JOCASITIC           |                            |
|                                   | (9) Wednesday 9.00pm   |                       |                     |                            |
| Jane Chapman                      |                        |                       | 20                  | 117                        |
|                                   |                        |                       |                     |                            |
| (2) Tuesday 7.00pm                |                        |                       |                     |                            |
| Leith Raw                         |                        |                       |                     |                            |
|                                   |                        |                       |                     |                            |
|                                   |                        | (13) Thursday 6.30pm  |                     |                            |
|                                   |                        |                       |                     |                            |
| Ryan Spencer Arscott              |                        |                       |                     |                            |
| (3) Tuesday 7.00pm                |                        |                       |                     |                            |
| (c) · · · · · · · · · · · · · · · |                        |                       |                     |                            |
| Denise Kyme                       |                        |                       |                     |                            |
|                                   |                        |                       |                     |                            |
|                                   | (10) Wednesday 9.00pm  |                       |                     |                            |
| Alex Southern                     |                        |                       |                     |                            |
|                                   |                        |                       |                     |                            |
| (4) Tuesday 7.00pm                |                        |                       |                     |                            |
| N                                 |                        |                       |                     |                            |
| Nasri Toutoungi                   |                        |                       |                     |                            |
|                                   |                        |                       | (15) Friday 6.30pm  |                            |
|                                   |                        |                       |                     |                            |
| Joann Bielby                      |                        |                       |                     |                            |
|                                   |                        |                       |                     |                            |
| (5) Tuesday 7.30pm                |                        |                       |                     |                            |
| Kevin Gillespie                   |                        |                       |                     |                            |
|                                   |                        |                       |                     |                            |
|                                   | (11) Wednesday 9.00pm  |                       |                     |                            |
| Bill Sura                         |                        |                       |                     |                            |
| biii Sula                         |                        |                       |                     |                            |
| (6) Tuesday 7.30pm                |                        |                       |                     |                            |
|                                   |                        |                       |                     |                            |
| Meagan Jackson                    |                        |                       |                     |                            |
|                                   |                        | (14) Thursday 6.30pm  |                     |                            |
|                                   |                        |                       |                     |                            |
| Jayne Craig                       |                        |                       |                     |                            |
|                                   |                        |                       |                     |                            |
| (7) Tuesday 7.30pm                |                        |                       |                     |                            |
| Kurt Thomas                       |                        |                       |                     |                            |
|                                   |                        |                       |                     |                            |
|                                   | (12) Wednesday 9.00pm  |                       |                     |                            |
| Matthew Elliott                   |                        |                       |                     |                            |
|                                   |                        |                       |                     |                            |
| (8) Tuesday 7.30pm                |                        |                       |                     |                            |
|                                   |                        |                       |                     |                            |
| Sarah Nicholson                   |                        |                       |                     |                            |
|                                   |                        | vision Dista          |                     |                            |
| RUBIS Graded Squas                | sh Tournament - C Di   | vision Plate          |                     |                            |
| Quarterfinals                     | <b>Semi-finals</b>     | Final                 | Champion            |                            |
| Wednesday Oct 25, 2017            | Thursday Oct 26, 2017  | Friday Oct 27, 2017   | -                   |                            |