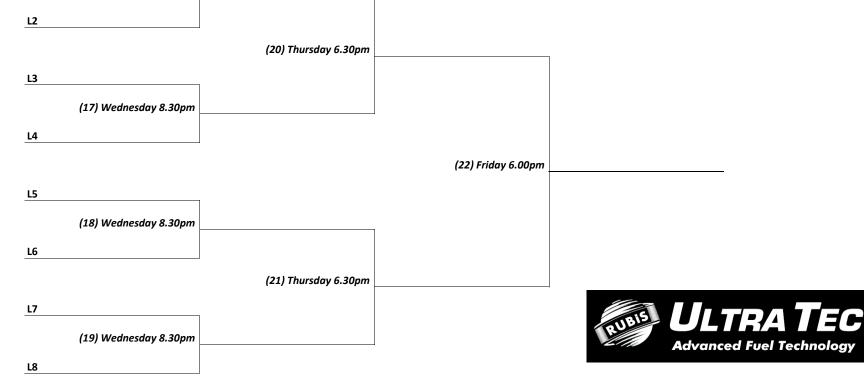

# RUBIS Graded Squash Tournament - D Main Draw

| Round 1              | Quarterfinals          | Semi-finals           | Final               | Champion                   |
|----------------------|------------------------|-----------------------|---------------------|----------------------------|
| Tuesday Oct 24, 2017 | Wednesday Oct 25, 2017 | Thursday Oct 26, 2017 | Friday Oct 27, 2017 |                            |
| Mark Zuill           |                        |                       |                     |                            |
| (1) Tuesday 6.00pm   |                        |                       |                     |                            |
|                      |                        |                       | RUBIS               | <b>Graded</b><br>DURNAMENT |
| Izzy White           |                        |                       | SOLIASH TO          | I IDNIA MENIT              |
|                      |                        |                       | JOASITIC            |                            |
|                      | (9) Wednesday 6.30pm   |                       |                     |                            |
| Ariana Lowther       |                        |                       | 20                  | 117                        |
|                      |                        |                       | 20                  |                            |
| (2) Tuesday 6.00pm   |                        |                       |                     |                            |
|                      |                        |                       |                     |                            |
| Daniel Ringer        |                        |                       |                     |                            |
|                      |                        | (13) Thursday 6.00pm  |                     |                            |
|                      |                        | (10) marsaay croopm   |                     | I                          |
| Thilak Rathnayake    |                        |                       |                     |                            |
|                      |                        |                       |                     |                            |
| (3) Tuesday 6.00pm   |                        |                       |                     |                            |
| Sabrina Lowther      |                        |                       |                     |                            |
|                      |                        |                       |                     |                            |
|                      | (10) Wednesday 6.30pm  |                       |                     |                            |
|                      |                        |                       |                     |                            |
| Shannon Rose         |                        |                       |                     |                            |
| (4) Tuesday 6.00pm   |                        |                       |                     |                            |
| (4) Tuesday 0.00pm   |                        |                       |                     |                            |
| Graham Moss          |                        |                       |                     |                            |
|                      |                        |                       |                     |                            |
|                      |                        |                       | (15) Friday 6.00pm  |                            |
| Nick Nebard          |                        |                       |                     |                            |
| Nick Nebaru          |                        |                       |                     |                            |
| (5) Tuesday 6.30pm   |                        |                       |                     |                            |
|                      |                        |                       |                     |                            |
| Kimberley McKeown    |                        |                       |                     |                            |
|                      | (11) Wednesday 6.30pm  |                       |                     |                            |
|                      |                        |                       |                     |                            |
| Mike Hamilton        |                        |                       |                     |                            |
|                      |                        |                       |                     |                            |
| (6) Tuesday 6.30pm   |                        |                       |                     |                            |
| Caroline Komposch    |                        |                       |                     |                            |
|                      |                        |                       |                     |                            |
|                      |                        | (14) Thursday 6.00pm  |                     |                            |
|                      |                        |                       |                     |                            |
| Nick Barrett         |                        |                       |                     |                            |
| (7) Tuesday 6.30pm   |                        |                       |                     |                            |
| (.,,,,,,             |                        |                       |                     |                            |
| Jenifer Bielby       |                        |                       |                     |                            |
|                      |                        |                       |                     |                            |
|                      | (12) Wednesday 6.30pm  |                       |                     |                            |
| Manjit Varwandkar    |                        |                       |                     |                            |
|                      |                        |                       |                     |                            |
| (8) Tuesday 6.30pm   |                        |                       |                     |                            |
|                      |                        |                       |                     |                            |
| Paul West            |                        |                       |                     |                            |
| DUDIC Creded Course  |                        | vision Dista          |                     |                            |
| RUDIS Graded Squas   | sh Tournament - D Di   | vision Plate          |                     |                            |
|                      |                        |                       |                     |                            |