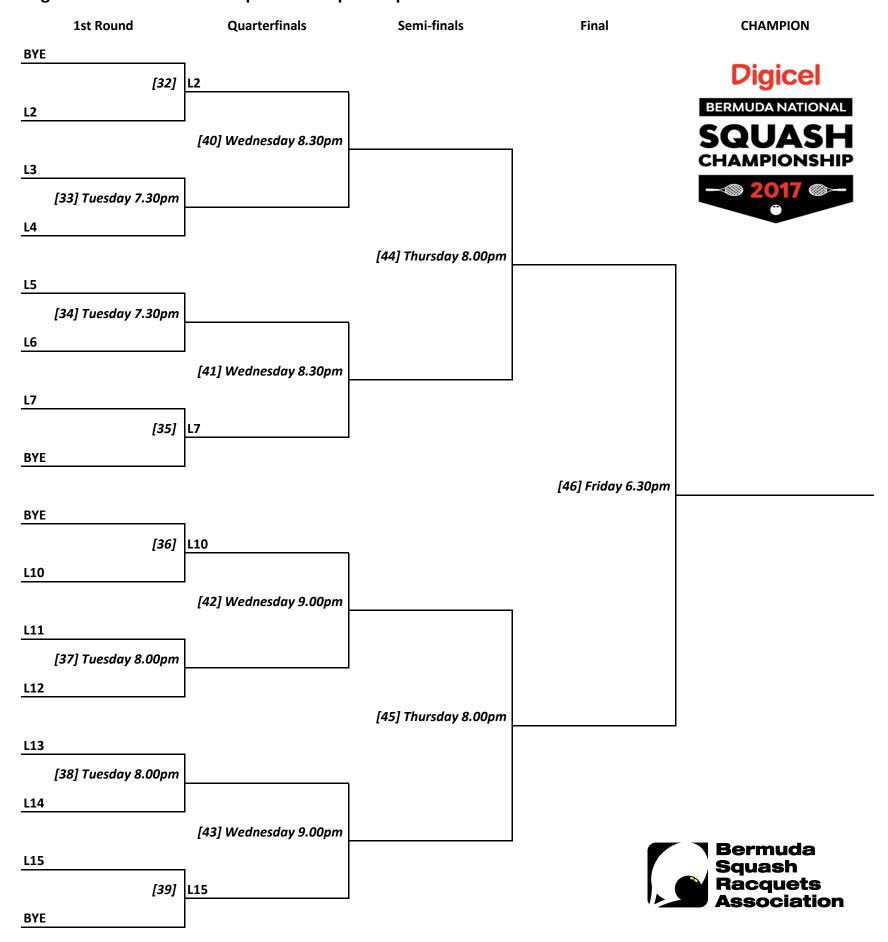

6.30pm **Greg Fitzgerald** [7] Sunday 1.30pm **Derek Theisen** [20] Monday 9.00pm **BYE** [8] Nick Leach (3/4) Nick Leach (3/4) Peter Drury Final [31] Friday 6.00pm [9] Peter Drury BYE [21] Monday 9.30pm **Jayson Hassell** [10] Sunday 2.00pm **Matthew Ringer** [27] Wednesday 7.00pm **Finlay Turnbull** [11] Sunday 2.00pm **Nick Nebard** [22] Monday 9.30pm **Michael Coles** [12] Sunday 2.00pm **Tom Gridley** [30] Thursday 7.30pm **Graeme Henderson** [13] Sunday 2.30pm **Brad Tatem** [23] Monday 9.30pm **Owen DeCosta** [14] Sunday 2.30pm Mark Zuill [28] Wednesday 7.30pm **David Woods** [15] Sunday 2.30pm **Canty Corbin Bermuda** [24] Monday 9.30pm Squash BYE Racquets [16] Jordan Amaral Association (2) Jordan Amaral

# Digicel Bermuda National Squash Championships 2016 - MEN'S CLASSIC PLATE