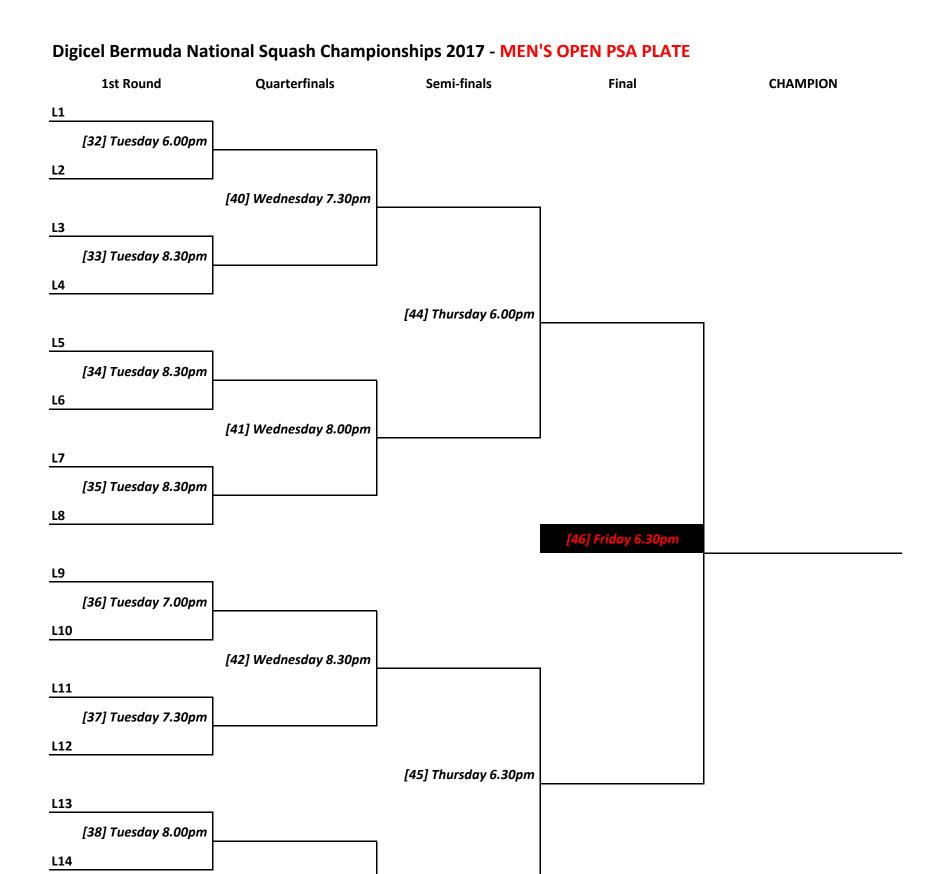

ey** [6] Sunday 3.30pm (9/16) Mel Caines [26] Wednesday 8.00pm (9/16) Chris Dawson [7] Sunday 3.30pm **Tony Muldoon** [20] Monday 8.00pm **Charlie Riker** [8] Sunday 3.30pm (3/4) Kristen Johnson (3/4) Patrick Foster [9] Sunday 4.00pm **Mark James** [21] Monday 8.30pm **Spencer Moss** [10] Sunday 4.00pm (9/16) Dylan Muldoon [27] Wednesday 8.30pm (9/16) Taylor Carrick [11] Sunday 4.00pm **Piers Carr** [22] Monday 8.30pm **Richard Brewer** [12] Sunday 4.00pm (5/8) D'Vario Thompson [30] Thursday 8.30pm (5/8) Hadleigh Farrer [13] Sunday 4.30pm Murray Brewer [23] Monday 8.30pm **Romar Douglas** [14] Sunday 4.30pm (9/16) Chris Sgobba [28] Wednesday 9.00pm (9/16) Nicholas Brewer [15] Sunday 2.30pm **Bill Dickinson** [24] Monday 8.30pm **Derek Wheeler** [16] Sunday 2.00pm (2) Noah Browne (WR#214)



[43] Wednesday 9.00pm

L15

L16

[39] Tuesday 8.30pm

#### **Digicel Bermuda National Squash Championships 2016 - LADIES OPEN** 2nd Round 1st Round Quarterfinals **Semi-finals** Final (1) Rachel Barnes [1] Rachel Barnes **Digicel** BYE [17] Monday 7.00pm **Liz Browne** [2] Sunday 12.00pm **Izzy White** [25] Wednesday 6.00pm **Christina Sgobba** [3] Christina Sgobba BYE [18] Monday 7.00pm BYE [4] Meagan Jackson Meagan Jackson [29] Thursday 7.00pm **Maura Doherty** [5] Maura Doherty BYE [19] Monday 7.00pm BYE [6] Suzanne Rose **Suzanne Rose** [26] Wednesday 6.00pm **Alex Furtado** [7] Sunday 12.30pm **Sabrina Lowther** [20] Monday 7.00pm BYE [8] Denise Kyme (3/4) Denise Kyme (3/4) Grace Edy [9] Grace Edy BYE [21] Monday 7.30pm **Ariana Lowther** [10] Sunday 1.00pm **Charlotte Toogood** [27